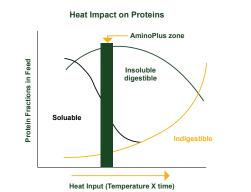

### **CONTROLLED PRODUCTION PROCESS**

Amino Plus is processed under specifically controlled conditions of time, temperature, and moisture.

Compared to excessive heat input, the controlled heat input process (temperature X time) AGP uses to produce Amino Plus modifies feed proteins — helping reduce the proportion of soluble protein, while optimizing the insoluble digestible (potential bypass) fraction, without increasing the indigestible fraction.