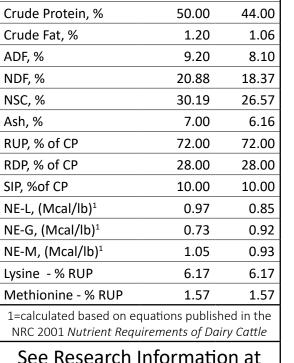

#### FOUR PRODUCTION SITES

Multiple AGP Amino Plus<sup>®</sup> production sites provide shipping options and consistent supply.

Dawson, Minnesota

Hastings, Nebraska

Mason City, Iowa

| NUTRIENT      | PROF      | ILE    |
|---------------|-----------|--------|
|               | Dry Basis | As Fed |
| Dry Matter, % | 100.00    | 88.00  |
|               | 50.00     |        |